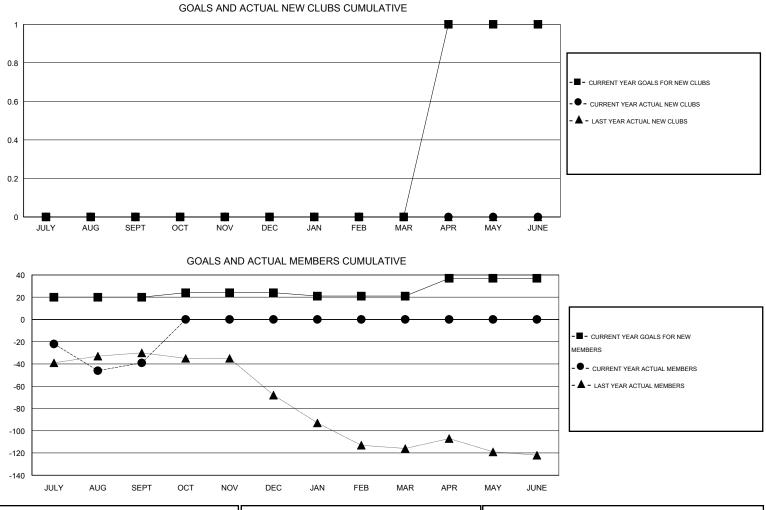

## LOCATION TENNESSEE

GMT CA 1

| Clubs         |                  |                   |                  |                  | Members       |                    |                                     |                    |                  |  |  |
|---------------|------------------|-------------------|------------------|------------------|---------------|--------------------|-------------------------------------|--------------------|------------------|--|--|
|               | RESU             | LTS FOR 2015-2016 | i                |                  |               | RESU               | JLTS FOR 2015-2016                  | -2016              |                  |  |  |
| QUARTER       | NEW CLUB<br>GOAL | NEW CLUBS         | DROPPED<br>CLUBS | NET<br>GAIN/LOSS | QUARTER       | NEW MEMBER<br>GOAL | CHARTER AND<br>NEW MEMBERS<br>ADDED | DROPPED<br>MEMBERS | NET<br>GAIN/LOSS |  |  |
| JULY/AUG/SEPT | 0                | 0                 | 2                | -2               | JULY/AUG/SEPT | 20                 | 34                                  | 73                 | -39              |  |  |
| OCT/NOV/DEC   | 0                | 0                 | 0                | 0                | OCT/NOV/DEC   | 4                  | 0                                   | 0                  | 0                |  |  |
| JAN/FEB/MAR   | 0                | 0                 | 0                | 0                | JAN/FEB/MAR   | -3                 | 0                                   | 0                  | 0                |  |  |
| APR/MAY/JUNE  | 1                | 0                 | 0                | 0                | APR/MAY/JUNE  | 16                 | 0                                   | 0                  | 0                |  |  |